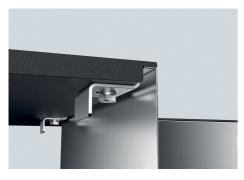

| Built-in hole             | View technical data sheet                                                                                                                                                                                                                                                                                                                      |
|---------------------------|------------------------------------------------------------------------------------------------------------------------------------------------------------------------------------------------------------------------------------------------------------------------------------------------------------------------------------------------|
| Standard fittings         | Fixing hooks, drain, overflow and siphon, boxed packing                                                                                                                                                                                                                                                                                        |
| Mixer holes               | No standard holes                                                                                                                                                                                                                                                                                                                              |
| Drainer                   | No                                                                                                                                                                                                                                                                                                                                             |
| Waste fitting             | 3,5" drain                                                                                                                                                                                                                                                                                                                                     |
| Number of bowls           | 1 bowl                                                                                                                                                                                                                                                                                                                                         |
| FEATURES                  |                                                                                                                                                                                                                                                                                                                                                |
| Basket 3,5" waste fitting | The drain is equipped with a large 3.5" drain, with the practical basket cap that prevents the discharge of solid parts.                                                                                                                                                                                                                       |
| Deep bowls                | This bowls reach an important depth, over 20 cm, thanks to the advanced production technology, that can be offer great capiency and practicity in all the washing operations.                                                                                                                                                                  |
|                           |                                                                                                                                                                                                                                                                                                                                                |
| Gun Metal                 | The Gun Metal finish is obtained by treating steel with a physical process called PVD (Phisical Vacuum Deposition) which deposits particles of noble metals on the surface. The result is a unique and refined aesthetic effect, and an improvement of the mechanical properties of the steel which is more resistant to impact and scratches. |
| Gun Metal  High thickness | Vacuum Deposition) which deposits particles of noble metals on the surface. The result is a unique and refined aesthetic effect, and an improvement of the mechanical properties of the                                                                                                                                                        |
|                           | Vacuum Deposition) which deposits particles of noble metals on the surface. The result is a unique and refined aesthetic effect, and an improvement of the mechanical properties of the steel which is more resistant to impact and scratches.  Imm thick steel. A significant thickness, which guarantees the maximum sturdiness and          |