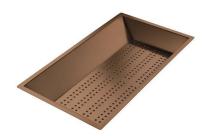

Stainless steel perforated tray

8151 000

\* only in combination with the accessory 8644 101

Stainless steel perforated tray PVD Copper

8151 008

Stainless steel perforated tray PVD Gold

8151 009

Stainless steel perforated tray PVD Gun Metal

8151 006