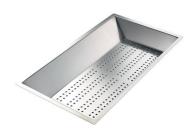

Stainless steel perforated tray

8151 000

\* only in combination with the accessory 8644 101

Stainless steel perforated tray PVD Copper

8151 008

Stainless steel perforated tray PVD Gold

8151 009

Stainless steel perforated tray PVD Gun Metal