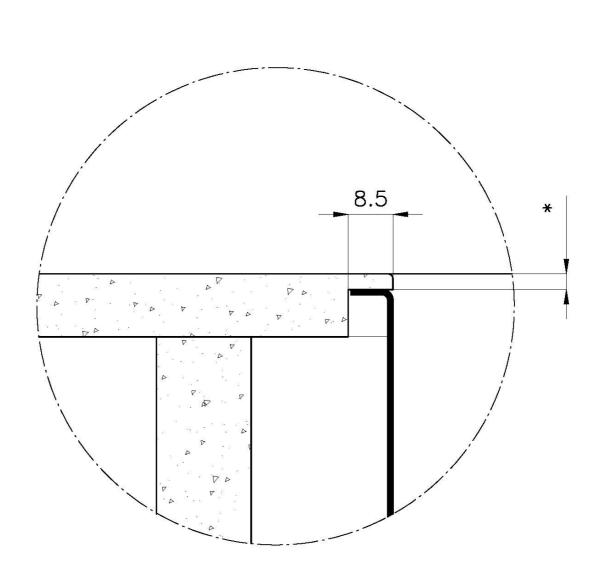

### **TECHNICAL DATA**

- \* Lo spessore minimo deve essere valutato in base alla resistenza del materiale
- \* The minimum thickness must be determined according to the strength of the material

<sup>\*</sup>spessore minimo consigliato che deve essere valutato in base alla resistenza del materiale.

<sup>\*</sup>minimum recommended thickness that must be evaluated in reference to the material's resistance.