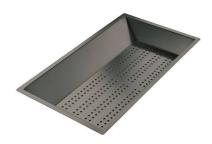

Stainless steel perforated tray

8151 000

\* only in combination with the accessory 8644 101

Stainless steel perforated tray PVD Copper

8151 008

Stainless steel perforated tray PVD Gold

8151 009

Stainless steel perforated tray PVD Gun Metal