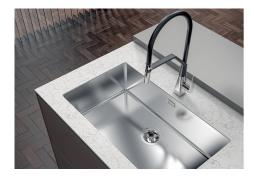

### **Sink Phantom Gun Metal**

Kitchen Sinks Code: 4371 056

#### **DETAILS**

| Edge/Installation Type | Undermount               |
|------------------------|--------------------------|
| Material               | AISI 304 stainless steel |
| Texture                | Brushed in line          |
| Finish                 | PVD                      |
| Coloring               | Gun Metal                |
| Base                   | 80 cm                    |
| Width                  | 72.6 cm                  |
| Dimensions             | 726x416 mm               |
| Bowl dimension         | 710 x 400 mm             |

| Built-in hole             | View technical data sheet                                                                                                                                                                                                                                                                                                                      |
|---------------------------|------------------------------------------------------------------------------------------------------------------------------------------------------------------------------------------------------------------------------------------------------------------------------------------------------------------------------------------------|
| Standard fittings         | Fixing hooks, drain, overflow and siphon, boxed packing                                                                                                                                                                                                                                                                                        |
| Mixer holes               | No standard holes                                                                                                                                                                                                                                                                                                                              |
| Drainer                   | No                                                                                                                                                                                                                                                                                                                                             |
| Waste fitting             | 3,5" drain                                                                                                                                                                                                                                                                                                                                     |
| Number of bowls           | 1 bowl                                                                                                                                                                                                                                                                                                                                         |
| FEATURES                  |                                                                                                                                                                                                                                                                                                                                                |
| Basket 3,5" waste fitting | The drain is equipped with a large 3.5" drain, with the practical basket cap that prevents the discharge of solid parts.                                                                                                                                                                                                                       |
| Deep bowls                | This bowls reach an important depth, over 20 cm, thanks to the advanced production technology, that can be offer great capiency and practicity in all the washing operations.                                                                                                                                                                  |
|                           |                                                                                                                                                                                                                                                                                                                                                |
| Gun Metal                 | The Gun Metal finish is obtained by treating steel with a physical process called PVD (Phisical Vacuum Deposition) which deposits particles of noble metals on the surface. The result is a unique and refined aesthetic effect, and an improvement of the mechanical properties of the steel which is more resistant to impact and scratches. |
| Gun Metal  High thickness | Vacuum Deposition) which deposits particles of noble metals on the surface. The result is a unique and refined aesthetic effect, and an improvement of the mechanical properties of the                                                                                                                                                        |
|                           | Vacuum Deposition) which deposits particles of noble metals on the surface. The result is a unique and refined aesthetic effect, and an improvement of the mechanical properties of the steel which is more resistant to impact and scratches.  Imm thick steel. A significant thickness, which guarantees the maximum sturdiness and          |