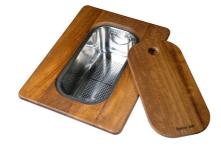

**Black grid** 8100 652

Graters kit with ring-holder and food collection tray

8159 101 \* only in combination with the accessory 8644 101

Iroko-wood sliding chopping board with stainless steel colander

8644 044