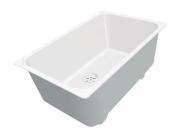

### **Sink Phantom Gun Metal**

Kitchen Sinks Code: 4371 056

#### **DETAILS**

| Edge/Installation Type | Undermount               |
|------------------------|--------------------------|
| Material               | AISI 304 stainless steel |
| Texture                | Brushed in line          |
| Finish                 | PVD                      |
| Coloring               | Gun Metal                |
| Base                   | 80 cm                    |
| Width                  | 72.6 cm                  |
| Dimensions             | 726x416 mm               |
| Bowl dimension         | 710 x 400 mm             |

| Built-in hole             | View technical data sheet                                                                                                                                                                                                                                                                                                                      |
|---------------------------|------------------------------------------------------------------------------------------------------------------------------------------------------------------------------------------------------------------------------------------------------------------------------------------------------------------------------------------------|
| Standard fittings         | Fixing hooks, drain, overflow and siphon, boxed packing                                                                                                                                                                                                                                                                                        |
| Mixer holes               | No standard holes                                                                                                                                                                                                                                                                                                                              |
| Drainer                   | No                                                                                                                                                                                                                                                                                                                                             |
| Waste fitting             | 3,5" drain                                                                                                                                                                                                                                                                                                                                     |
| Number of bowls           | 1 bowl                                                                                                                                                                                                                                                                                                                                         |
| FEATURES                  |                                                                                                                                                                                                                                                                                                                                                |
| Basket 3,5" waste fitting | The drain is equipped with a large 3.5" drain, with the practical basket cap that prevents the discharge of solid parts.                                                                                                                                                                                                                       |
| Deep bowls                | This bowls reach an important depth, over 20 cm, thanks to the advanced production technology, that can be offer great capiency and practicity in all the washing operations.                                                                                                                                                                  |
|                           |                                                                                                                                                                                                                                                                                                                                                |
| Gun Metal                 | The Gun Metal finish is obtained by treating steel with a physical process called PVD (Phisical Vacuum Deposition) which deposits particles of noble metals on the surface. The result is a unique and refined aesthetic effect, and an improvement of the mechanical properties of the steel which is more resistant to impact and scratches. |
| Gun Metal  High thickness | Vacuum Deposition) which deposits particles of noble metals on the surface. The result is a unique and refined aesthetic effect, and an improvement of the mechanical properties of the                                                                                                                                                        |
|                           | Vacuum Deposition) which deposits particles of noble metals on the surface. The result is a unique and refined aesthetic effect, and an improvement of the mechanical properties of the steel which is more resistant to impact and scratches.  Imm thick steel. A significant thickness, which guarantees the maximum sturdiness and          |