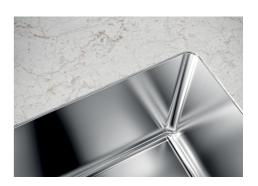

#### **DETAILS**

| Edge/Installation Type | Undermount               |
|------------------------|--------------------------|
| Material               | AISI 304 stainless steel |
| Texture                | Brushed in line          |
| Finish                 | PVD                      |
| Coloring               | Gun Metal                |
| Base                   | 80 cm                    |
| Width                  | 72.6 cm                  |
| Dimensions             | 726x416 mm               |
| Bowl dimension         | 710 x 400 mm             |

| Built-in hole             | View technical data sheet                                                                                                                                                                                                                                                                                                                      |
|---------------------------|------------------------------------------------------------------------------------------------------------------------------------------------------------------------------------------------------------------------------------------------------------------------------------------------------------------------------------------------|
| Standard fittings         | Fixing hooks, drain, overflow and siphon, boxed packing                                                                                                                                                                                                                                                                                        |
| Mixer holes               | No standard holes                                                                                                                                                                                                                                                                                                                              |
| Drainer                   | No                                                                                                                                                                                                                                                                                                                                             |
| Waste fitting             | 3,5" drain                                                                                                                                                                                                                                                                                                                                     |
| Number of bowls           | 1 bowl                                                                                                                                                                                                                                                                                                                                         |
| FEATURES                  |                                                                                                                                                                                                                                                                                                                                                |
| Basket 3,5" waste fitting | The drain is equipped with a large 3.5" drain, with the practical basket cap that prevents the discharge of solid parts.                                                                                                                                                                                                                       |
| Deep bowls                | This bowls reach an important depth, over 20 cm, thanks to the advanced production technology, that can be offer great capiency and practicity in all the washing operations.                                                                                                                                                                  |
|                           |                                                                                                                                                                                                                                                                                                                                                |
| Gun Metal                 | The Gun Metal finish is obtained by treating steel with a physical process called PVD (Phisical Vacuum Deposition) which deposits particles of noble metals on the surface. The result is a unique and refined aesthetic effect, and an improvement of the mechanical properties of the steel which is more resistant to impact and scratches. |
| Gun Metal  High thickness | Vacuum Deposition) which deposits particles of noble metals on the surface. The result is a unique and refined aesthetic effect, and an improvement of the mechanical properties of the                                                                                                                                                        |
|                           | Vacuum Deposition) which deposits particles of noble metals on the surface. The result is a unique and refined aesthetic effect, and an improvement of the mechanical properties of the steel which is more resistant to impact and scratches.  Imm thick steel. A significant thickness, which guarantees the maximum sturdiness and          |