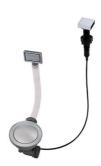

### **OPTIONAL AUTOMATIC WASTE FITTINGS**

Automatic waste fitting - PM 8407 113

Space automatic waste fitting - PA 8407 108

Space automatic waste fitting - PE 8407 109

Space Light automatic waste fitting - PL 8407 117

Space Push automatic waste fitting - PP

8407 116