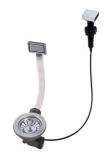

### **OPTIONAL AUTOMATIC WASTE FITTINGS**

Automatic waste fitting - PM 8407 113

Space automatic waste fitting - PA 8407 108

Space automatic waste fitting - PE 8407 109

Space Light automatic waste fitting - PL 8407 117

Space Push automatic waste fitting - PP

8407 116