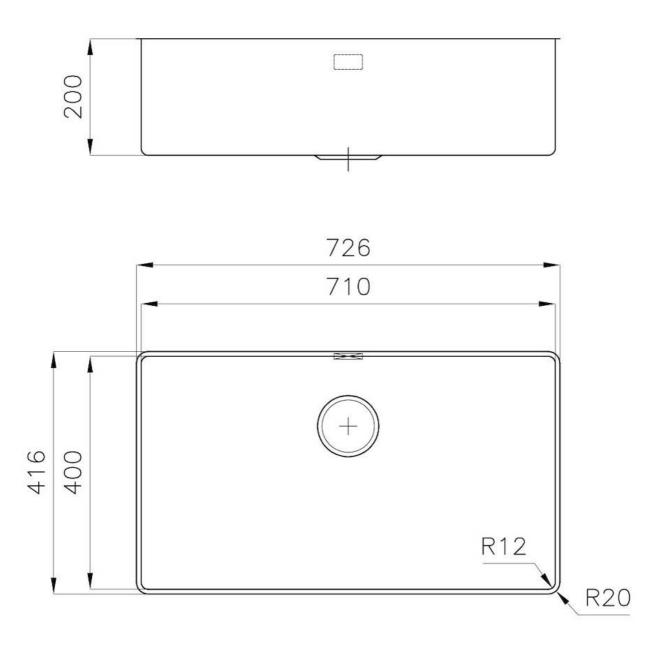

#### **DETAILS**

| Edge/Installation Type | Undermount               |
|------------------------|--------------------------|
| Material               | AISI 304 stainless steel |
| Texture                | Brushed in line          |
| Finish                 | PVD                      |
| Coloring               | Gun Metal                |
| Base                   | 80 cm                    |
| Width                  | 72.6 cm                  |
| Dimensions             | 726x416 mm               |
| Bowl dimension         | 710 x 400 mm             |

### **TECHNICAL DATA**

- \* Lo spessore minimo deve essere valutato in base alla resistenza del materiale
- \* The minimum thickness must be determined according to the strength of the material

<sup>\*</sup>spessore minimo consigliato che deve essere valutato in base alla resistenza del materiale.

<sup>\*</sup>minimum recommended thickness that must be evaluated in reference to the material's resistance.