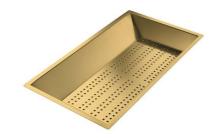

Stainless steel perforated tray

8151 000

\* only in combination with the accessory 8644 101

Stainless steel perforated tray PVD Copper

8151 008

Stainless steel perforated tray PVD Gold

8151 009

Stainless steel perforated tray PVD Gun Metal