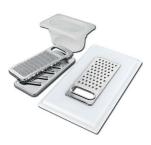

**Black grid** 8100 652

Graters kit with ring-holder and food collection tray

8159 101 \* only in combination with the accessory 8644 101

Iroko-wood sliding chopping board with stainless steel colander

8644 044