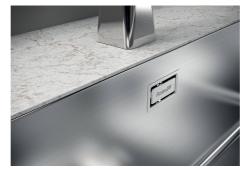

| Built-in hole             | View technical data sheet                                                                                                                                                                                                                                                                                                                      |
|---------------------------|------------------------------------------------------------------------------------------------------------------------------------------------------------------------------------------------------------------------------------------------------------------------------------------------------------------------------------------------|
| Standard fittings         | Fixing hooks, drain, overflow and siphon, boxed packing                                                                                                                                                                                                                                                                                        |
| Mixer holes               | No standard holes                                                                                                                                                                                                                                                                                                                              |
| Drainer                   | No                                                                                                                                                                                                                                                                                                                                             |
| Waste fitting             | 3,5" drain                                                                                                                                                                                                                                                                                                                                     |
| Number of bowls           | 1 bowl                                                                                                                                                                                                                                                                                                                                         |
| FEATURES                  |                                                                                                                                                                                                                                                                                                                                                |
| Basket 3,5" waste fitting | The drain is equipped with a large 3.5" drain, with the practical basket cap that prevents the discharge of solid parts.                                                                                                                                                                                                                       |
| Deep bowls                | This bowls reach an important depth, over 20 cm, thanks to the advanced production technology, that can be offer great capiency and practicity in all the washing operations.                                                                                                                                                                  |
|                           |                                                                                                                                                                                                                                                                                                                                                |
| Gun Metal                 | The Gun Metal finish is obtained by treating steel with a physical process called PVD (Phisical Vacuum Deposition) which deposits particles of noble metals on the surface. The result is a unique and refined aesthetic effect, and an improvement of the mechanical properties of the steel which is more resistant to impact and scratches. |
| Gun Metal  High thickness | Vacuum Deposition) which deposits particles of noble metals on the surface. The result is a unique and refined aesthetic effect, and an improvement of the mechanical properties of the                                                                                                                                                        |
|                           | Vacuum Deposition) which deposits particles of noble metals on the surface. The result is a unique and refined aesthetic effect, and an improvement of the mechanical properties of the steel which is more resistant to impact and scratches.  Imm thick steel. A significant thickness, which guarantees the maximum sturdiness and          |