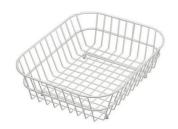

### **OPTIONAL ACCESSORIES**

Cestello inox 8612 000

Glass chopping board 8631 300

HDPE Chopping board 8657 001

HPDE Twin chopping board 8644 101

Stainless steel plate rack 8100 303 \* only in combination with the accessory 8644 101