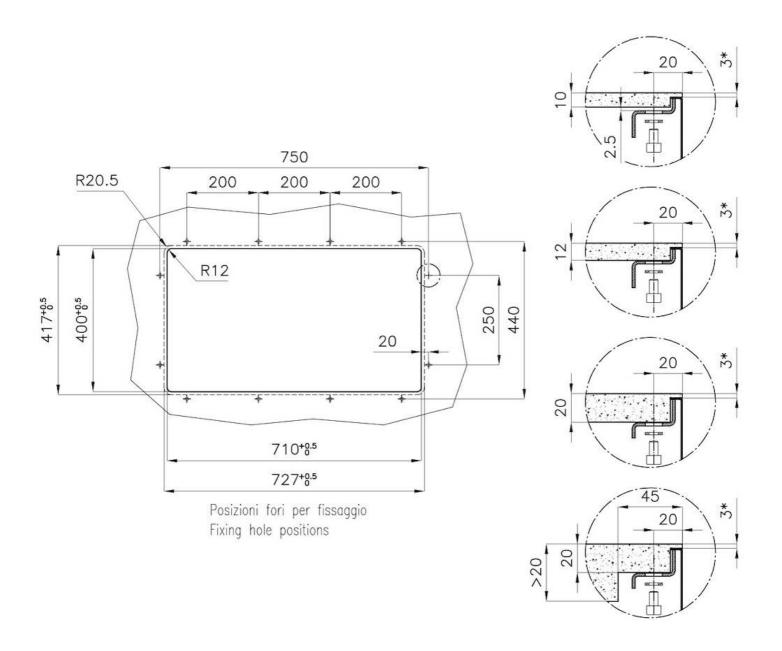

#### **DETAILS**

| Edge/Installation Type | Undermount               |
|------------------------|--------------------------|
| Material               | AISI 304 stainless steel |
| Texture                | Brushed in line          |
| Finish                 | PVD                      |
| Coloring               | Gun Metal                |
| Base                   | 80 cm                    |
| Width                  | 72.6 cm                  |
| Dimensions             | 726x416 mm               |
| Bowl dimension         | 710 x 400 mm             |

| Built-in hole             | View technical data sheet                                                                                                                                                                                                                                                                                                                      |
|---------------------------|------------------------------------------------------------------------------------------------------------------------------------------------------------------------------------------------------------------------------------------------------------------------------------------------------------------------------------------------|
| Standard fittings         | Fixing hooks, drain, overflow and siphon, boxed packing                                                                                                                                                                                                                                                                                        |
| Mixer holes               | No standard holes                                                                                                                                                                                                                                                                                                                              |
| Drainer                   | No                                                                                                                                                                                                                                                                                                                                             |
| Waste fitting             | 3,5" drain                                                                                                                                                                                                                                                                                                                                     |
| Number of bowls           | 1 bowl                                                                                                                                                                                                                                                                                                                                         |
| FEATURES                  |                                                                                                                                                                                                                                                                                                                                                |
| Basket 3,5" waste fitting | The drain is equipped with a large 3.5" drain, with the practical basket cap that prevents the discharge of solid parts.                                                                                                                                                                                                                       |
| Deep bowls                | This bowls reach an important depth, over 20 cm, thanks to the advanced production technology, that can be offer great capiency and practicity in all the washing operations.                                                                                                                                                                  |
|                           |                                                                                                                                                                                                                                                                                                                                                |
| Gun Metal                 | The Gun Metal finish is obtained by treating steel with a physical process called PVD (Phisical Vacuum Deposition) which deposits particles of noble metals on the surface. The result is a unique and refined aesthetic effect, and an improvement of the mechanical properties of the steel which is more resistant to impact and scratches. |
| Gun Metal  High thickness | Vacuum Deposition) which deposits particles of noble metals on the surface. The result is a unique and refined aesthetic effect, and an improvement of the mechanical properties of the                                                                                                                                                        |
|                           | Vacuum Deposition) which deposits particles of noble metals on the surface. The result is a unique and refined aesthetic effect, and an improvement of the mechanical properties of the steel which is more resistant to impact and scratches.  Imm thick steel. A significant thickness, which guarantees the maximum sturdiness and          |

### **TECHNICAL DATA**

- \* Lo spessore minimo deve essere valutato in base alla resistenza del materiale
- \* The minimum thickness must be determined according to the strength of the material

<sup>\*</sup>spessore minimo consigliato che deve essere valutato in base alla resistenza del materiale.

<sup>\*</sup>minimum recommended thickness that must be evaluated in reference to the material's resistance.